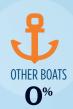

#### RECREATIONAL BOATS IN IN-4

| TOTAL BOATS*        | 23,945 |
|---------------------|--------|
| REGISTERED BOATS    | 23,945 |
| Power boats         | 21,366 |
| PWCs                | 2,236  |
| Sailboats           | 301    |
| Other Boats         | 42     |
| HOUSEHOLDS PER BOAT | 11.5   |