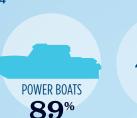

#### RECREATIONAL BOATS IN IN-4

| TOTAL BOATS*        | 23,945 |
|---------------------|--------|
| REGISTERED BOATS    | 23,945 |
| Power boats         | 21,366 |
| PWCs                | 2,236  |
| Sailboats           | 301    |
| Other Boats         | 42     |
| HOUSEHOLDS PER BOAT | 11.5   |