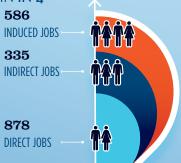

#### RECREATIONAL BOATING **CREATES JOBS IN IN-4**

| TOTAL BOATING JOBS         | 148 |
|----------------------------|-----|
| Boat Building              | -   |
| Motor / Engine Mfgr.       | -   |
| Accessory / Supplies Mfgr. | 28  |
| Dealers / Wholesalers      | 39  |
| Boat Services              | 81  |

### **ESTIMATED JOBS IMPACT OF RECREATIONAL** BOATING-RELATED SPENDING IN IN-4

| EST. TOTAL JOBS         | 1,799  |
|-------------------------|--------|
| EST. TOTAL LABOR INCOME | \$74.6 |
| Est. Direct Income      | \$30.1 |
| Est. Indirect Income    | \$18.8 |
| Est. Induced Income     | \$25.7 |