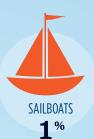

#### RECREATIONAL BOATS IN IN-4

| TOTAL BOATS*        | 23,945 |
|---------------------|--------|
| REGISTERED BOATS    | 23,945 |
| Power boats         | 21,366 |
| PWCs                | 2,236  |
| Sailboats           | 301    |
| Other Boats         | 42     |
| HOUSEHOLDS PER BOAT | 11.5   |