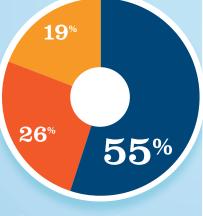

### **ESTIMATED JOBS IMPACT OF RECREATIONAL** BOATING-RELATED SPENDING IN IN-4

| EST. TOTAL JOBS         | 1,799  |
|-------------------------|--------|
| EST. TOTAL LABOR INCOME | \$74.6 |
| Est. Direct Income      | \$30.1 |
| Est. Indirect Income    | \$18.8 |
| Est. Induced Income     | \$25.7 |